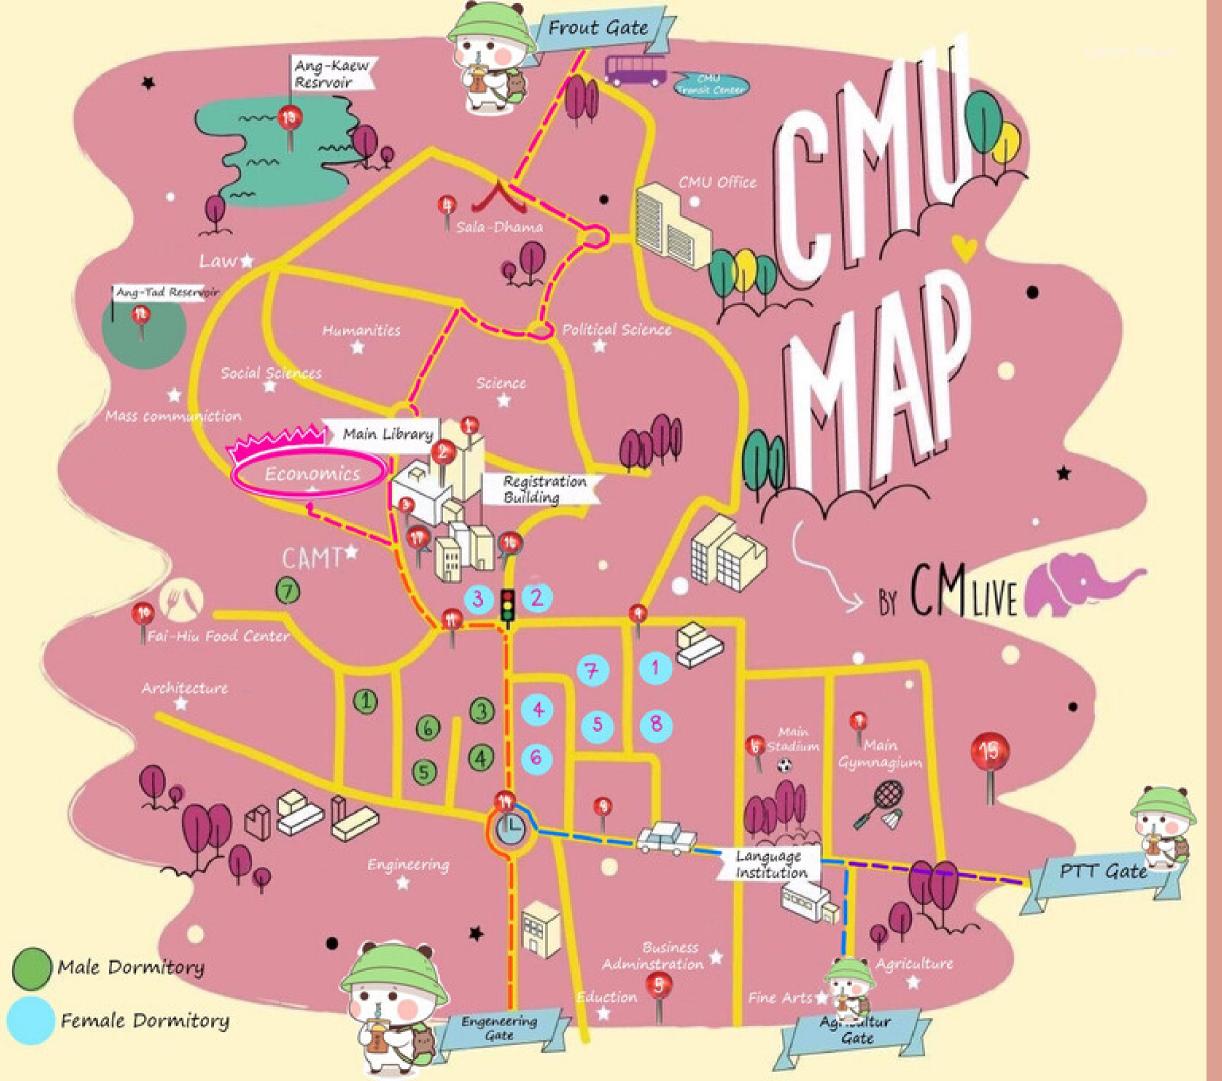

## Pasage to Faculty of Economics

- 1.From front gate
- 2.From Faculty of Entaneer gate
- 3. From Faculty of Agriculture gate
- 4.From PTT Station Gate